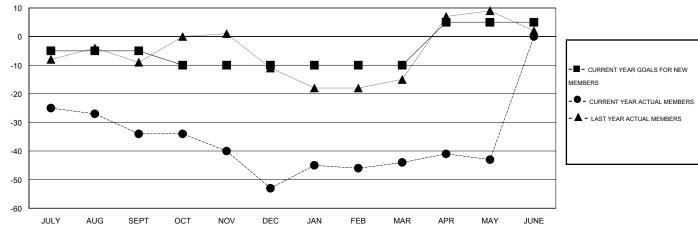

## **GMT:** ED LECIUS **LOCATION DELAWARE**

| GMT: ED LECI  | US               |                   | LOCATIO          | N DELAWAR        | E                     | GMT CA 1           |                                     |                    |                  |
|---------------|------------------|-------------------|------------------|------------------|-----------------------|--------------------|-------------------------------------|--------------------|------------------|
|               |                  | Clubs             |                  |                  | Members               |                    |                                     |                    |                  |
|               | RESU             | LTS FOR 2014-2015 |                  |                  | RESULTS FOR 2014-2015 |                    |                                     |                    |                  |
| QUARTER       | NEW CLUB<br>GOAL | NEW CLUBS         | DROPPED<br>CLUBS | NET<br>GAIN/LOSS | QUARTER               | NEW MEMBER<br>GOAL | CHARTER AND<br>NEW MEMBERS<br>ADDED | DROPPED<br>MEMBERS | NET<br>GAIN/LOSS |
| JULY/AUG/SEPT | 0                | 0                 | 0                | 0                | JULY/AUG/SEPT         | -5                 | 11                                  | 45                 | -34              |
| OCT/NOV/DEC   | 0                | 0                 | 0                | 0                | OCT/NOV/DEC           | -5                 | 19                                  | 38                 | -19              |
| JAN/FEB/MAR   | 0                | 0                 | 0                | 0                | JAN/FEB/MAR           | 0                  | 26                                  | 17                 | 9                |
| APR/MAY/JUNE  | 1                | 0                 | 0                | 0                | APR/MAY/JUNE          | 15                 | 17                                  | 16                 | 1                |